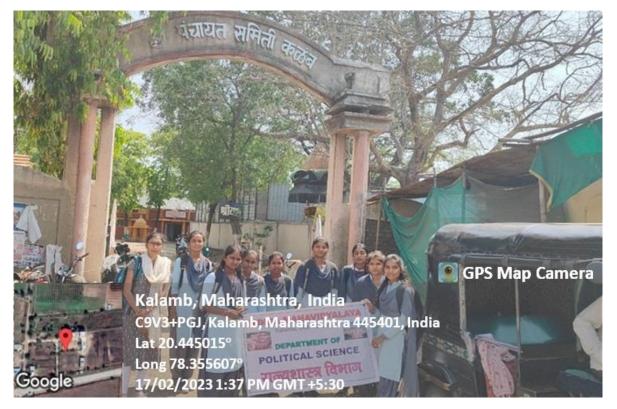

## Photograph of field visit

Field visit to Panchayat Samiti, Kalamb

Sample certificate

डॉ. यशवंत मोरेश्वर दोंदे सार्वजनिक शैक्षणिक ट्रस्ट द्वारा संचालित इंदिरा महाविद्यालय, कळब जि. यवतमाळ ४४५ ४०१ (महाराष्ट्र) (07201) 226147 Telefax 07201-226129 **Project Completion Certificate** This is to certify that Shri/Ku. shitely Narule of department for science in the class B.A.T during the session 2022 -2023 has completed the project successfully titled panchayat samiti Kalamh as per the norms issued by SGB Amravati University. P.B. Madate Bachalcees Date: 15/02/2023 RINCH Indira Mahawayalaya Indira Mahavidyalaya Kalamb Dist.Yavatmal Kalamb Dist. Yavatmal